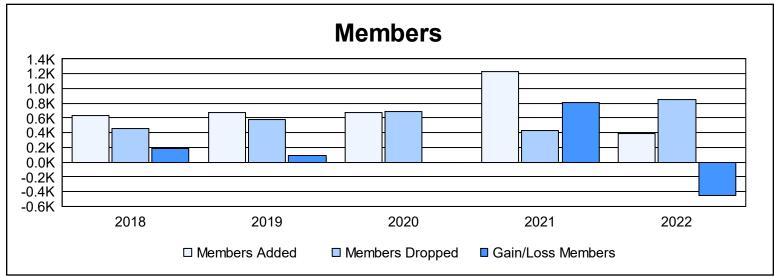

District 317 C

As of June 2022 Cumulative

| Year      | New<br>Clubs | Dropped<br>Clubs | Gain/<br>Loss<br>Clubs | New<br>Members | Charter<br>Members | Reinstate<br>Members | Transfer<br>Members | Total<br>Member<br>Added | Total<br>Members<br>Dropped | Gain/<br>Loss<br>Members |
|-----------|--------------|------------------|------------------------|----------------|--------------------|----------------------|---------------------|--------------------------|-----------------------------|--------------------------|
| 2017-2018 | 2            | 0                | 2                      | 540            | 68                 | 20                   | 3                   | 631                      | 450                         | 181                      |
| 2018-2019 | 11           | 4                | 7                      | 384            | 263                | 24                   | 4                   | 675                      | 585                         | 90                       |
| 2019-2020 | 14           | 8                | 6                      | 290            | 367                | 16                   | 1                   | 674                      | 685                         | -11                      |
| 2020-2021 | 34           | 1                | 33                     | 528            | 697                | 8                    | 2                   | 1,235                    | 431                         | 804                      |
| 2021-2022 | 2            | 16               | -14                    | 302            | 60                 | 22                   | 1                   | 385                      | 844                         | -459                     |
| Average   | 13           | 6                | 7                      | 409            | 291                | 18                   | 2                   | 720                      | 599                         | 121                      |